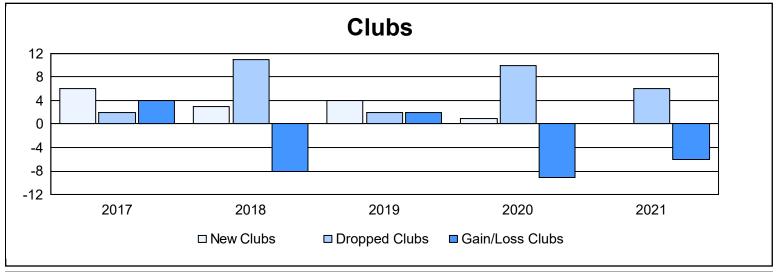

| Year      | New<br>Clubs | Dropped<br>Clubs | Gain/<br>Loss<br>Clubs | New<br>Members | Charter<br>Members | Reinstate<br>Members | Transfer<br>Members | Total<br>Member<br>Added | Total<br>Members<br>Dropped | Gain/<br>Loss<br>Members |
|-----------|--------------|------------------|------------------------|----------------|--------------------|----------------------|---------------------|--------------------------|-----------------------------|--------------------------|
| 2016-2017 | 6            | 2                | 4                      | 428            | 162                | 8                    | 26                  | 624                      | 452                         | 172                      |
| 2017-2018 | 3            | 11               | -8                     | 400            | 115                | 25                   | 31                  | 571                      | 574                         | -3                       |
| 2018-2019 | 4            | 2                | 2                      | 307            | 110                | 11                   | 22                  | 450                      | 497                         | -47                      |
| 2019-2020 | 1            | 10               | -9                     | 213            | 33                 | 19                   | 23                  | 288                      | 565                         | -277                     |
| 2020-2021 | 0            | 6                | -6                     | 297            | 9                  | 24                   | 22                  | 352                      | 449                         | -97                      |
| Average   | 3            | 6                | -3                     | 329            | 86                 | 17                   | 25                  | 457                      | 507                         | -50                      |